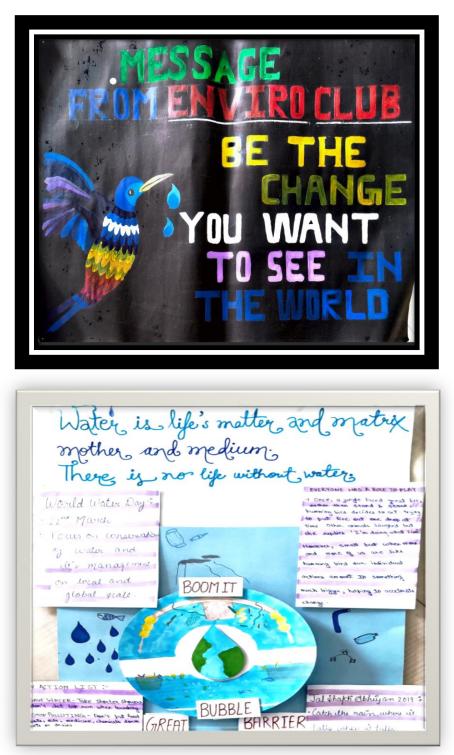

Manipal University Jaipur is committed to educating its students, faculty, and staff about the significance of water conservation. Through awareness campaigns, workshops, and sustainability clubs, the university engages the campus community in initiatives aimed at reducing water waste. Collaborations with local schools, environmental organizations, and government bodies further enhance these efforts, involving joint projects, workshops, and community events centered on sustainable water practices.