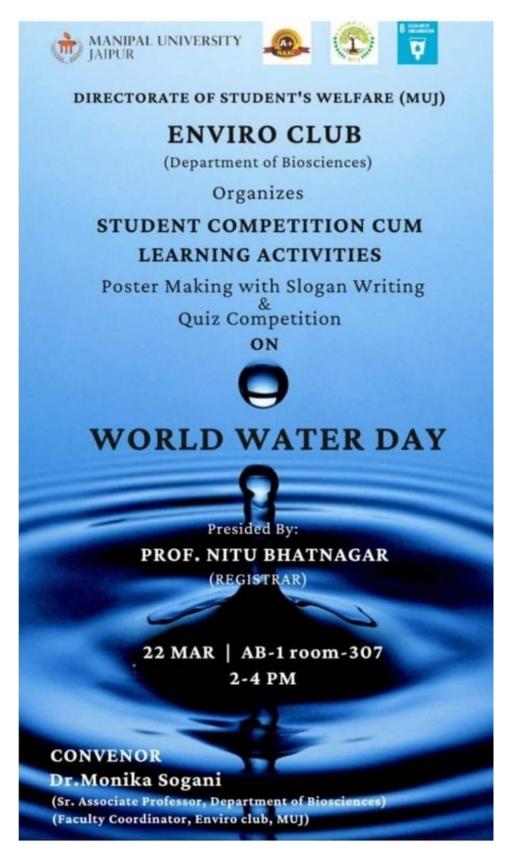

d depth of knowledge. As we dove into the intricacies of global water challenges, each stroke of the brush and every quiz question became a powerful tool for advocacy. This report encapsulates the vibrant expressions of concern, innovation, and determination that emerged from our collective endeavor to address pressing water issues on a global scale. Together, we not only celebrated World Water Day but also laid the foundation for a shared commitment to a sustainable water future.



Following thorough evaluations across various criteria, the first, second and third positions were announced, marking the culmination of the event. The evening concluded with the facilitation of the winners by Dr Nitu Bhatnagar Registrar MUJ.



5. Photographs







#### 6. Brochure or Creative of the Event





#### 7. Schedule of the event

#### 22nd March 2023 from 11:00 AM onwards

#### 8. Attendance of the event:

| Team Name | Name of Students             | Registration no.       | Course                       | Mobile                   |                        |
|-----------|------------------------------|------------------------|------------------------------|--------------------------|------------------------|
| Team 1    | Abhilash                     | 229301548              | Btech Cse                    | 77019382                 | 15                     |
|           | Shananya                     | 229301571              | Btech Cse                    | 97654615                 | 2                      |
|           | Anany                        | 229310172              | btech