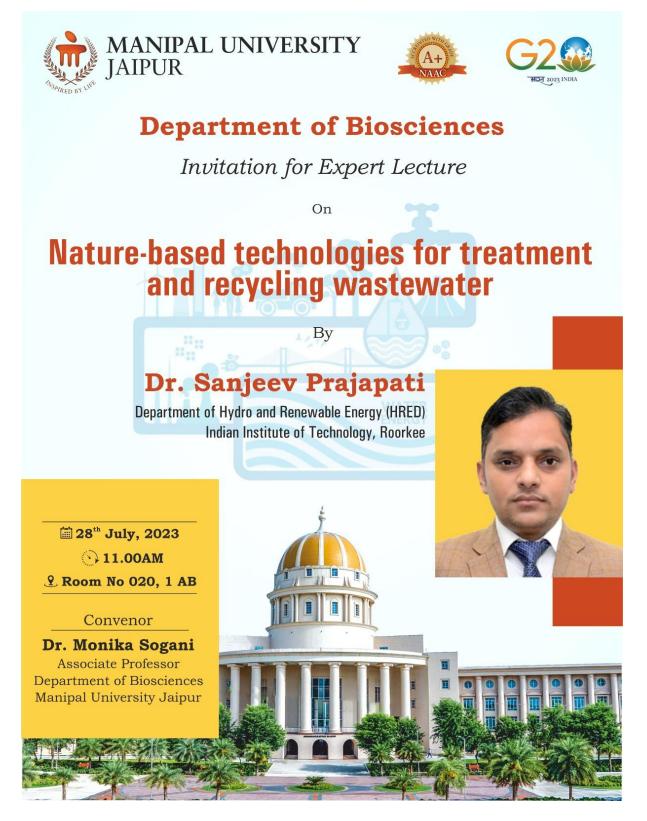

# Nature-based technologies for treatment and recycling wastewater

28 July, 2023 ~ 11.00AM Room No 020, 1 AB, MUJ

#### 1. Introduction of the Event

Expert Lecture On Nature-based technologies for treatment and recycling wastewater by Dr. Sanjeev Prajapati, Department of Hydro and Renewable Energy (HRED) Indian Institute of Technology, Roorkee

#### 2. Objective of the Event (bullet points or about 50 words)

The lecture was designed to provide insight into the processes and techniques that are applied in the wastewater treatment field, where the focus is laid on the basic principles, local conditions, basic circumstances, and performance of constructed wetlands integrated with the algae-based process which aimed towards the resource recycling.

4. Details of the Guests (Chief Guests, speakers etc Designation, organization, contact details if any please give them in sr no)

Dr. Sanjeev Prajapati, Department of Hydro and Renewable Energy (HRED) Indian Institute of Technology, Roorkee

#### 8. Schedule of the event (insert in the report)

28 July, 2023 ~ 11.00AM

Room No 020, 1 AB

Manipal University Jaipur