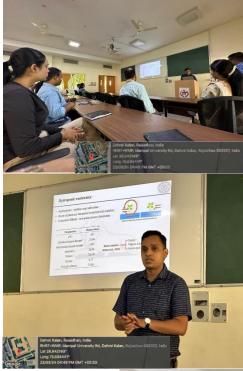

#### 2. Objective of the Event (bullet points or about 50 words)

The lecture was designed to provide insight into the processes and techniques that are applied in the wastewater treatment field, where the focus is laid on the basic principles, local conditions, basic circumstances, and performance of constructed wetlands integrated with the algae-based process which aimed towards the resource recycling.

#### 5. Brief Description of the event (about 200 words)

Expert Lecture on the Nature-based technologies for treatment and recycling wastewater. The lecture was designed to provide insight into the processes and techniques that are applied in the wastewater treatment field, where the focus is laid on the basic principles, local conditions, essential circumstances, and performance of constructed wetlands integrated with the algae-based process, which is aimed towards resource recycling.